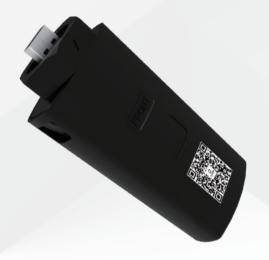

## **Smart WiFi**

- Stable wireless communication
- · Wide operating temperature range
- Clean and compact design
- User-friendly monitoring App
- Monitor your system from anywhere
- 24/7 monitoring

**EASY INSTALLATION** plug and play installation.

**IP65 RATED** 

Suitable for outdoor installation.

REMOTE MONITORING

Connect to the Fox ESS Cloud.

The Smart WiFi is an intelligent WiFi enabled device allowing you to monitor the status and performance of your Fox ESS PV system via the Fox ESS Cloud remote monitoring platform.