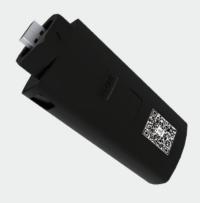

## **Smart WiFi**

- Stable wireless communication
- · Wide operating temperature range
- Clean and compact design
- User-friendly monitoring App
- Monitor your system from anywhere
- 24/7 monitoring

**EASY INSTALLATION** plug and play installation.

**IP65 RATED** 

Suitable for outdoor installation.

REMOTE MONITORING

Connect to the Fox ESS Cloud.

The Smart WiFi is an intelligent WiFi enabled device allowing you to monitor the status and performance of your Fox ESS PV system via the Fox ESS Cloud remote monitoring platform.